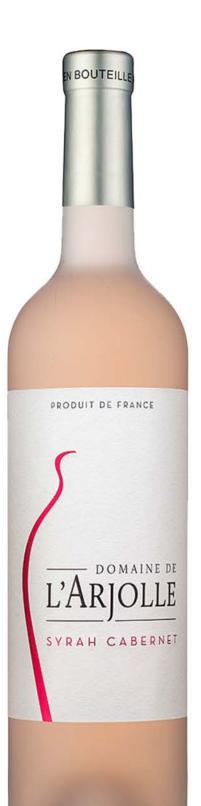

## **SYRAH CABERNET**

A surprising blend where delicacy of Cabernet Franc is associated with aromatic power of Syrah for an immense delight!

Colour: Rosé

Alcohol content: 12 % Vol

Harvest: Harvested Mid-September

**Vinification:** Direct pressing. Alcoholic fermentation at controlled temperatures

Ageing: Ageing on the lees for 3 months.

Wine tasting: A bouquet of red savage fruits (strawberries and raspberries) precedes its delicious palate full of freshness. This rosé is a true delight to accompany an aperitif or with a mediterraneen cuisine

**Wine pairings:** Aperitif, picknick, mediterranean and italian cuisine